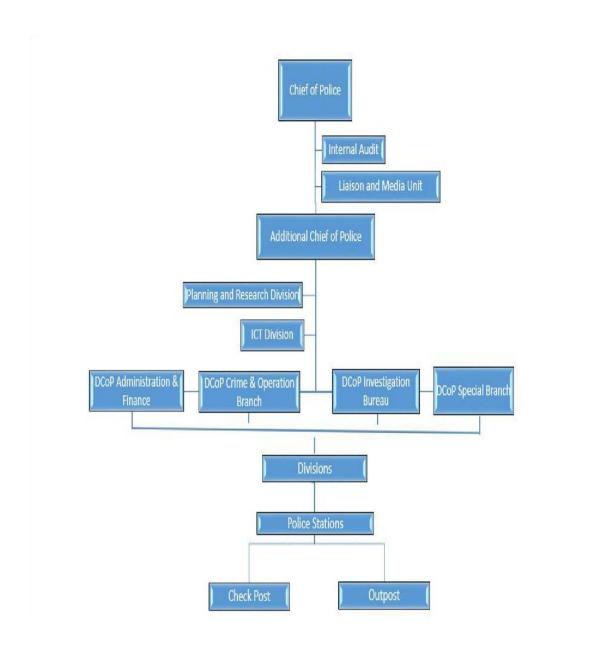

6: FIREARM RENEWABLE FEES AND TRAFFIC VIOLATIONS FINE                                                       |    |
| TABI | LE                                                                                                               |    |
| 6.1  | Fine Imposed For Traffic Violations By Types Of Violation And Division                                           |    |
|      | In Million Ngultrums, 2018.                                                                                      | 65 |
| 6.2  | Fine Imposed For Traffic Violations By Division And Year In Million Ngultrums, 2014-2018.                        | 65 |
| 6.3  | Renewal And Late Renewal Fees Of Private Arms And Ammunitions Collected In Million Ngultrums By Year, 2014-2018. | 66 |

### ORGANOGRAM OF ROYAL BHUTAN POLICE



### ROYAL BHUTAN POLICE

The Royal Bhutan Police under the Ministry of Home and Cultural Affairs is responsible for maintaining law and order and prevention of crime, and also considered as an important part of nation's security force.

The need for a separate law enforcement agency was felt soon after socio-economic development activities began in 1961, with start of the first five-year plan. It was formally established on 01 September 1965 on the command of His Majesty Jigme Dorji Wangchuk, the Third Druk Gyalpo, with 555 personnel (23 officers and 532 troops) reassigned from the Royal Bhutan Army. The 1<sup>st</sup> of September is celebrated as 'Police Raising Day' every year. However, its independent statutory basis was first codified with the Royal Bhutan Police Act of 1980. This f